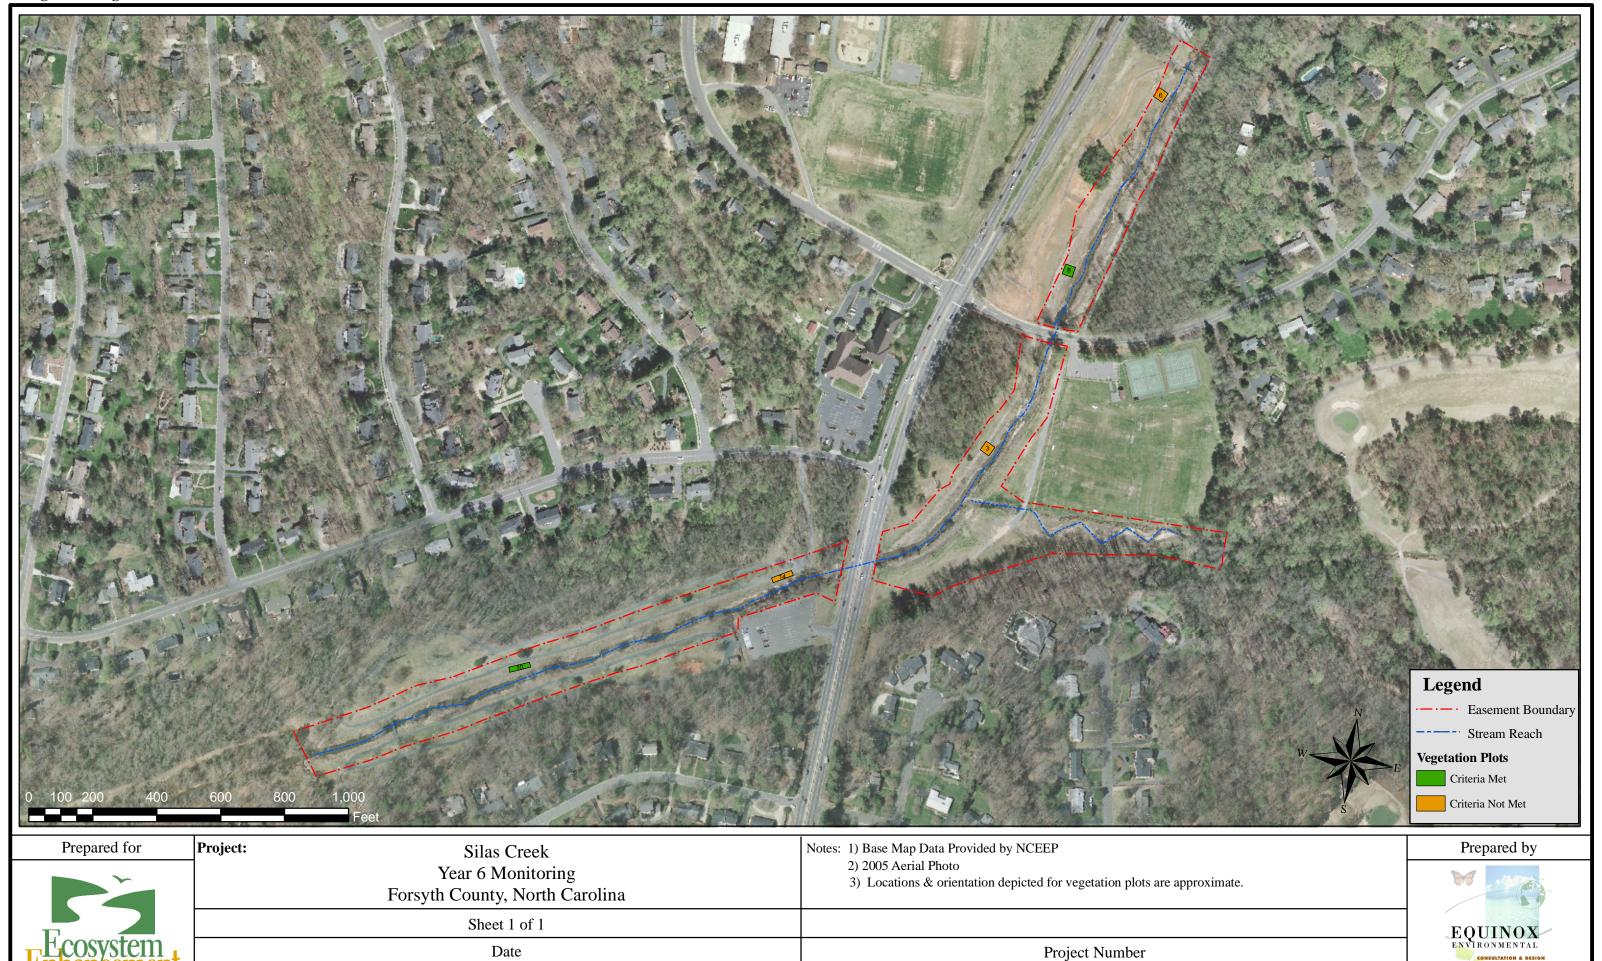

The project was monitored from 2004 to 2008 for hydrology, geomorphology, and vegetative success and overall the project reaches have demonstrated morphological stability with 95% of the mainstem and 99% of the tributary exhibiting stable bank stability respectively, but the invasive plant community has been particularly abundant and aggressive at this site. The extent of invasive climbing vines required treatment to be able to properly assess the vegetation and any supplemental planting needs. Treatment occurred in 2010 and a follow up treatment will occur in 2011. Given the completion of morphological monitoring in 2008/2009, the monitoring in 2010 was limited to the collection of data from those vegetation plots that could be located. Two vegetation plots, VP2 and VP13, could not be relocated and no data was collected from them for monitoring year six (MY6). Vegetation plot 13 was destroyed, presumably because of mowing within the easement area, according to the MY5 report. Steel bollards with signage were cemented into the ground to demarcate the easement boundary to prevent future encroachment within the agreed upon vegetation maintenance line and support long term stewardship. Only one corner pin was located for VP2, but because the orientation of the vegetation plot was unknown, it could not be re-sampled. The MY6 vegetation plot data indicate that the project does not meet the established criterion for planted stem density, which is a minimum survival of 260 planted stems per acre at the end of the five-year monitoring period. Average stem density for planted stems in MY6 is approximately 231 stems per acre. However, natural woody stem recruitment is high and contributes a significant proportion to the overall stem density for the site ( $\approx$ 78%). When planted and natural stems are combined, the average stem density is 1,070 stems per acre, which is well above the minimum established criterion.