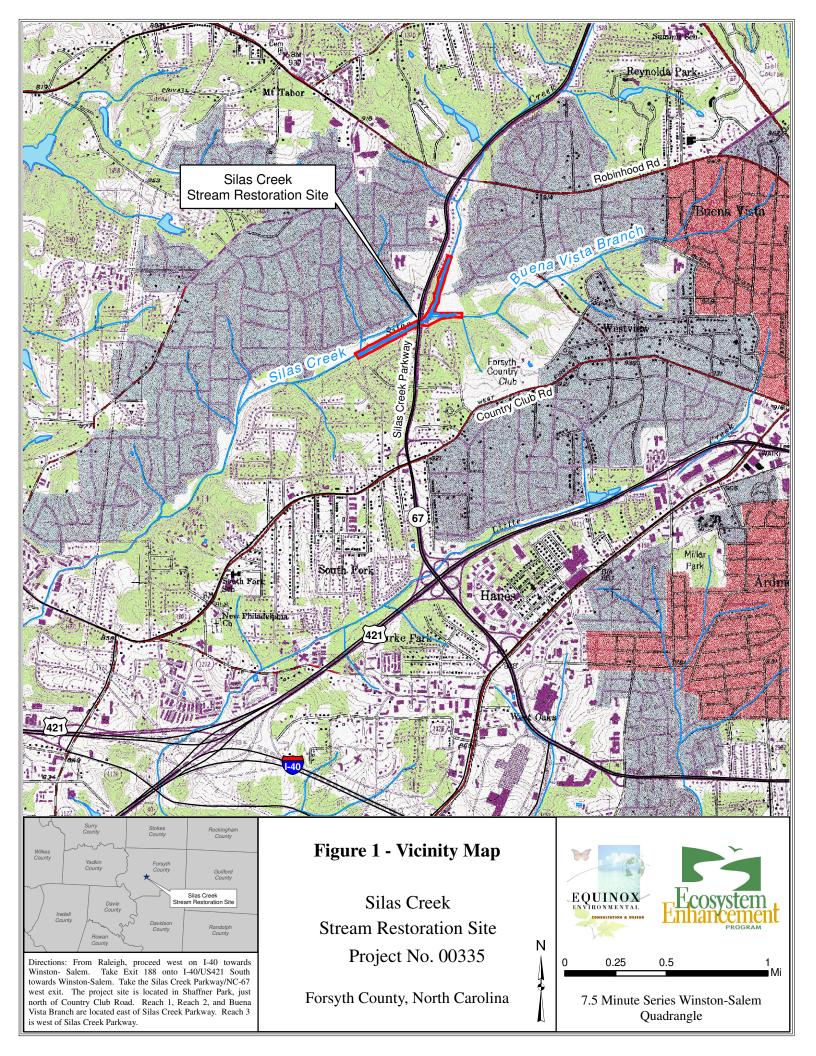

# Appendix A Project Vicinity Map and Background Tables

| Table 1a. Project Components Silas Creek / Project No. 00335 |                  |                      |          |          |               |                     |                     |                 |                                                    |  |  |  |  |
|--------------------------------------------------------------|------------------|----------------------|----------|----------|---------------|---------------------|---------------------|-----------------|----------------------------------------------------|--|--|--|--|
| Project<br>Component or<br>Reach ID                          | Existing<br>Feet | Restoration<br>Level | Approach | Footage* | Stationing**  | Mitigation<br>Ratio | Mitigation<br>Units | BMP<br>Elements | Comment                                            |  |  |  |  |
| Silas Creek - Reach 1                                        | 999 lf           | EI                   | Р3       | 999 lf   | 10+00 - 19+50 | 1.5                 | 666                 | N/A             | Cut new floodplain, restoration of incised channel |  |  |  |  |
| Silas Creek - Reach 2                                        | 897 lf           | EI                   | Р3       | 897 lf   | 19+50 - 29+50 | 1.5                 | 598                 | N/A             | Cut new floodplain, restoration of incised channel |  |  |  |  |
| Silas Creek - Reach 3                                        | 1,771 lf         | EI                   | Р3       | 1,771 lf | 29+50 - 49+00 | 1.5                 | 1,181               | N/A             | Cut new floodplain, restoration of incised channel |  |  |  |  |
| Buena Vista Branch                                           | 782 lf           | R                    | P2 & P3  | 782 lf   | 10+00 - 19+00 | 1.0                 | 782                 | N/A             | Change dimension, pattern, and profile             |  |  |  |  |